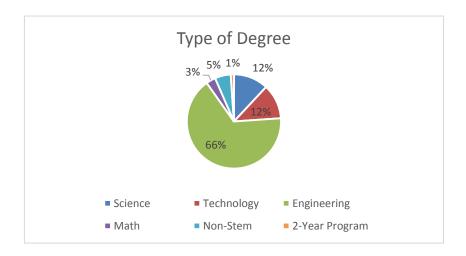

| Pre-Engineering Students | Туре | Type of Degree Percentage |     |
|--------------------------|------|---------------------------|-----|
| Science                  |      | 11                        | 12% |
| Technology               |      | 11                        | 12% |
| Engineering              |      | 61                        | 66% |
| Math                     |      | 3                         | 3%  |
| Non-Stem                 |      | 5                         | 5%  |
| 2-Year Program           |      | 1                         | 1%  |
|                          |      |                           |     |
|                          | 92   | 92                        |     |

Description Graduated In College Avenues

Pre-Engineering Students 11% 75% 14%

Percentage

| Pre-Engineering Students | Type of Degree |    |
|--------------------------|----------------|----|
| Science                  | 12%            | 11 |
| Technology               | 12%            | 11 |
| Engineering              | 66%            | 61 |
| Math                     | 3%             | 3  |
| Non-Stem                 | 5%             | 5  |
| 2-Year Program           | 1%             | 1  |
|                          |                |    |
|                          |                | 92 |