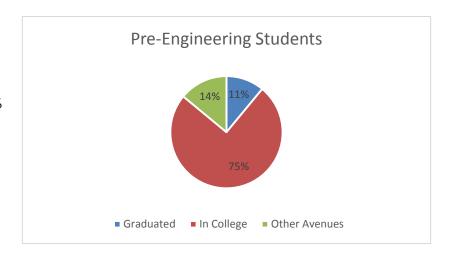

|                                         |           |            | Other          |
|-----------------------------------------|-----------|------------|----------------|
| Description                             | Graduated | In College | <b>Avenues</b> |
| Pre-Engineering Students                | 12        | 83         |                |
| Percentage                              | 11%       | 75%        | 1              |
| Type of Degree in Relation to Education |           |            |                |
| Engineering Degree                      | 8         | 52         |                |
| Computer Science                        |           | 9          |                |
| Medical                                 |           | 4          |                |
| Science                                 | 1         | 9          |                |
| Math/Business                           |           | 3          |                |
| Music Engineering                       |           | 1          |                |
| Non-Stem                                |           | 7          |                |
| Machinist                               | 1         |            |                |
| Automotive Tech                         | 2         |            |                |

Description Graduated In College Avenues

Pre-Engineering Students 11% 75% 14%

Percentage

| Pre-Engineering Students | Type of Degree |    |
|--------------------------|----------------|----|
| Science                  | 12%            | 11 |
| Technology               | 12%            | 11 |
| Engineering              | 66%            | 61 |
| Math                     | 3%             | 3  |
| Non-Stem                 | 5%             | 5  |
| 2-Year Program           | 1%             | 1  |
|                          |                |    |
|                          |                | 92 |