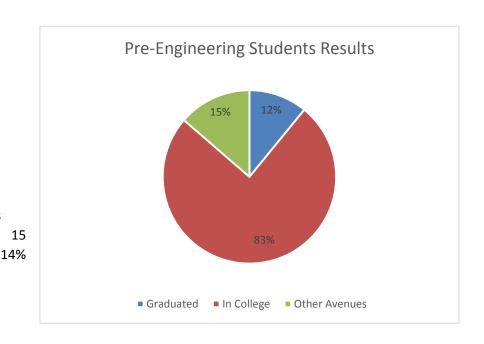

|                                         |           |            | Other          |
|-----------------------------------------|-----------|------------|----------------|
| Description                             | Graduated | In College | <b>Avenues</b> |
| Pre-Engineering Students                | 12        | 83         |                |
| Percentage                              | 11%       | 75%        | 1              |
| Type of Degree in Relation to Education |           |            |                |
| Engineering Degree                      | 8         | 52         |                |
| Computer Science                        |           | 9          |                |
| Medical                                 |           | 4          |                |
| Science                                 | 1         | 9          |                |
| Math/Business                           |           | 3          |                |
| Music Engineering                       |           | 1          |                |
| Non-Stem                                |           | 7          |                |
| Machinist                               | 1         |            |                |
| Automotive Tech                         | 2         |            |                |

Description Graduated In College Avenues

Pre-Engineering Students 11% 75% 14%

Percentage

| Pre-Engineering Students | Type of Degree |    |
|--------------------------|----------------|----|
| Science                  | 12%            | 11 |
| Technology               | 12%            | 11 |
| Engineering              | 66%            | 61 |
| Math                     | 3%             | 3  |
| Non-Stem                 | 5%             | 5  |
| 2-Year Program           | 1%             | 1  |
|                          |                |    |
|                          |                | 92 |