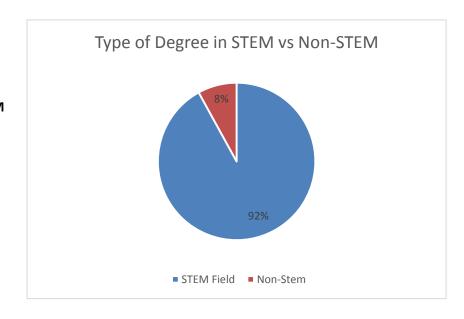

| Pre-Engineering Students | Type of Degree in STEM vs Non-STEM |
|--------------------------|------------------------------------|
| STEM Field               | 92%                                |
| Non-Stem                 | 8%                                 |