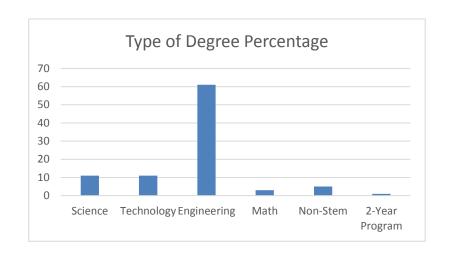

| Pre-Engineering Students | Туре | Type of Degree Percentage |     |
|--------------------------|------|---------------------------|-----|
| Science                  |      | 11                        | 12% |
| Technology               |      | 11                        | 12% |
| Engineering              |      | 61                        | 66% |
| Math                     |      | 3                         | 3%  |
| Non-Stem                 |      | 5                         | 5%  |
| 2-Year Program           |      | 1                         | 1%  |
|                          |      |                           |     |
|                          | 92   | 92                        |     |

Description Graduated In College Avenues

Pre-Engineering Students 11% 75% 14%

Percentage

| Pre-Engineering Students | Type of Degree |    |
|--------------------------|----------------|----|
| Science                  | 12%            | 11 |
| Technology               | 12%            | 11 |
| Engineering              | 66%            | 61 |
| Math                     | 3%             | 3  |
| Non-Stem                 | 5%             | 5  |
| 2-Year Program           | 1%             | 1  |
|                          |                |    |
|                          |                | 92 |