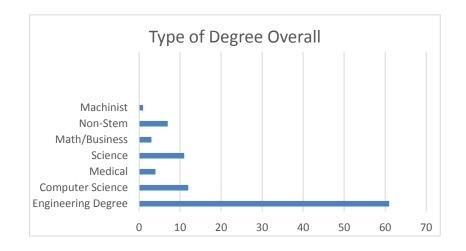

| <b>Pre-Engineering Students</b> | Type of Degree Overall |
|---------------------------------|------------------------|
| Engineering Degree              | 61                     |
| Computer Science                | 12                     |
| Medical                         | 4                      |
| Science                         | 11                     |
| Math/Business                   | 3                      |
| Non-Stem                        | 7                      |
| Machinist                       | 1                      |